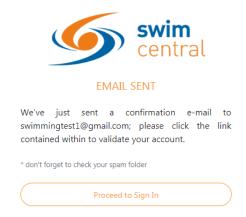

A confirmation email will be sent to the registered email address. You will need to access you inbox and click the confirmation link in the email before proceeding.

From the email confirmatio you will be taken to the below page where you can click **Return to Sign in** 