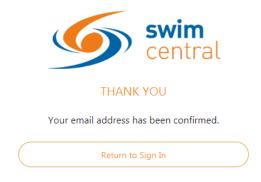

A confirmation email will be sent to the registered email address. You will need to access you inbox and click the confirmation link in the email before proceeding.

From the email confirmatio you will be taken to the below page where you can click **Return to Sign in** 

Enter your new details & click *Sign In.* Follow the prompts to access your Swim Central homepage and edit your details.

To obtain a membership with your club, you will need to use the *Shopping* feature. If you are unsure of this process, please see our support guide on <u>How to purchase a membership</u> package.