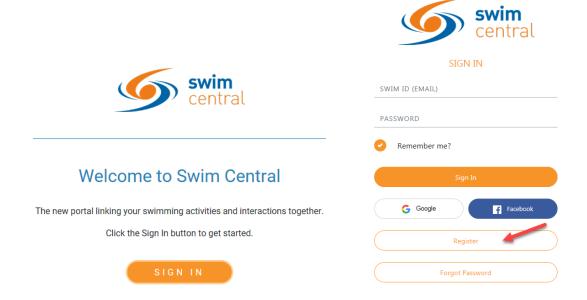

A new member will be required to join Swim Central themselves by accessing: https://swimcentral.swimming.org.au/

Click **Sign In** & then **Register** 

Enter your email address & create a password. Accept the T&C's. Click Register